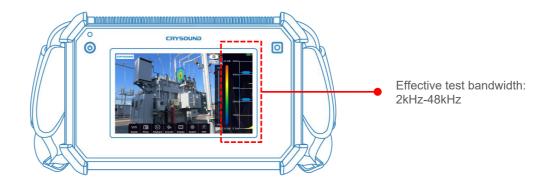

## **Quick Start Guide**

CRY2624 Industrial Acoustic Imager

Power on the CRY2624
Press and hold the power button for 2 seconds

Adjust the Frequency Range
Select a suitable frequency range

Photo/Video,record a measurement