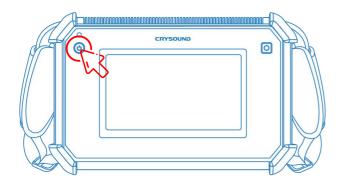

## **Quick Start Guide**

CRY2624 Industrial Acoustic Imager

Power on the CRY2624
Press and hold the power button for 2 seconds

Adjust the Frequency Range
Select a suitable frequency range

Photo/Video,record a measurement