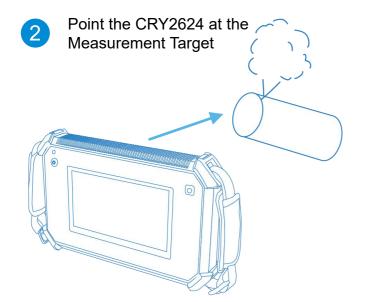

## **Quick Start Guide**

CRY2624 Industrial Acoustic Imager

Power on the CRY2624
Press and hold the power button for 2 seconds

Adjust the Frequency Range
Select a suitable frequency range

Photo/Video,record a measurement