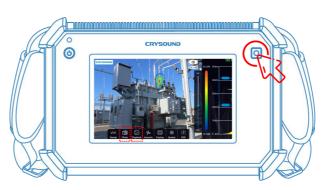

## **Quick Start Guide**

CRY2624 Industrial Acoustic Imager

Power on the CRY2624
Press and hold the power button for 2 seconds

Adjust the Frequency Range
Select a suitable frequency range

Photo/Video,record a measurement

- -Press the button in the toolbar to switch modes, the available modes are "Photo" and "Video".
- -Press the right button to start taking photos or videos.
- -Press "Playback" to view saved photos and videos.