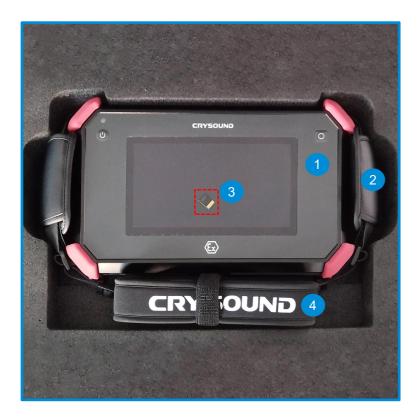

## **CRY2624 Base Kit**

- 1 CRY2624 Industrial Acoustic Imager
- 2 Hand straps
- 3 TF card
- 4 Shoulder strap

- 1 User Manual
- 2 Certificates
- 3 Earphones
- 4 Power adapter
- 5 Plug adapters
- 6 Charging cable
- 7 Card Reader