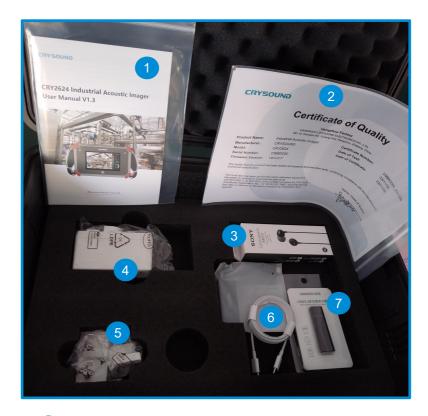

## **CRY2624 Base Kit**

- 1 CRY2624 Industrial Acoustic Imager
- 2 Hand straps
- 3 TF card
- 4 Shoulder strap

- 1 User Manual
- 2 Certificates
- 3 Earphones
- 4 Power adapter
- 5 Plug adapters
- 6 Charging cable
- 7 Card Reader